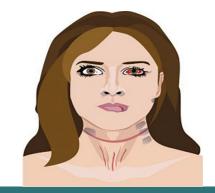

### What To Do If You Are

STRANGLED / CHOKED

Strangulation/choking is serious and can lead to strokes and death

Most people do not have observable signs of strangulation. HOWEVER, other symptoms can indicate very serious injury inside the neck and head.

**OBSERVABLE SIGNS** 

Photo courtesy of Alliance for Hope, July 2017 www.allianceforhope.com email:info@allianceforhope.com

Who should you see after being checked at the hospital or if you think you have no symptoms?